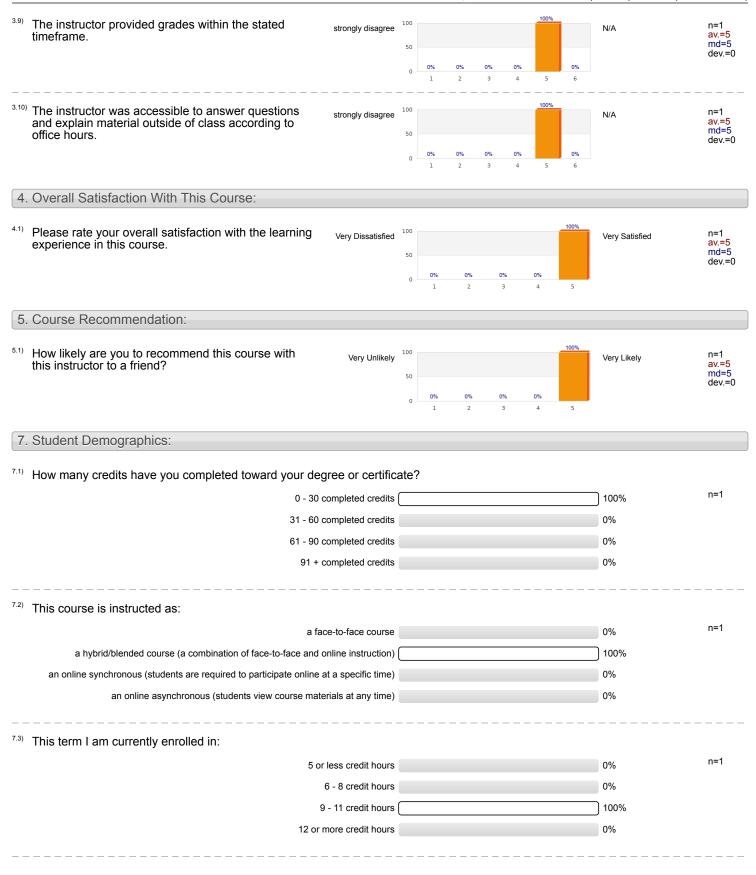

## Survey Results 3. Level of Agreeance: Instructions for course activities and assignments strongly disagree N/A av.=5 were clear. md=550 dev.=0 The workload in this course was well distributed n=1 strongly disagree N/A throughout the term. av.=5 md=5 50 dev.=0 The course was delivered as outlined in the syllabus. n=1 strongly disagree N/A av.=5 md=5 50 dev.=0 Assessments/exams were based on material strongly disagree N/A n=1 covered in assignments, readings, lectures, videos, av.=5 md=5 group activities, etc. 50 dev.=0 The instructor made learning relevant to my field of strongly disagree N/A av.=5 md=5 study, career, or degree. dev.=0 The instructor used a variety of instructional n=1 strongly disagree N/A av.=5 methods (examples: group discussions, student md=5 presentations, student activities, lab activities, online dev.=0 discussions, video assignments, case studies, etc.) The instructor provided timely feedback on my n=1 strongly disagree N/A av.=5 assignments. md=550 dev.=0 The instructor exhibited professional behavior, strongly disagree N/A treated students respectfully, and used appropriate av.=5 md=5 language during class. dev.=0